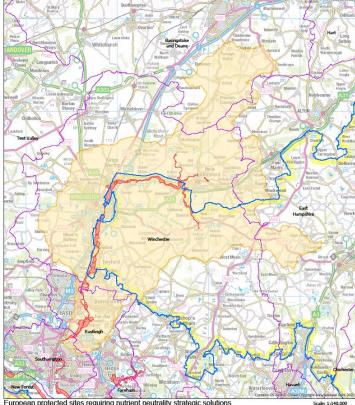

#### Affected Areas

European protected sites requiring nutrient neutrality strategic solutions Component SSSIs of

River Itchen SAC

NATURAI

Produced by Defra Spatial Data Science @ Defra 2021, reproduced with the permission of Natural England, http://www.naturalengland.org.uk/copyright. © Crown Copyright and database rights 2021. Ordnance Survey licence number 100022021.

#### European protected sites requiring nutrient neutrality strategic solutions Component SSIs of Solent: Includes Chichester and Langstone Harbours SPA/Ramsar, Solent and Southampton Water SPA/Ramsar, Solent Maritime SAC, Portsmouth Harbour SPA/Ramsar

Local Authorities SSSI subject to nutrient neutrality strategy Nutrient neutrality SSSI catchment National Parks

Produced by Defra Spatial Data Science © Defra 2021, reproduced with the permission of Natural England, http://www.naturalengland.org.uk/copyright. © Crown Copyright and database rights 2021. Ordnance Survey licence number 100022021.