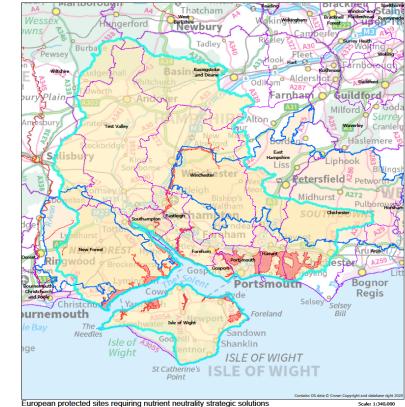

credits.
- Nitrate credits would have to be secured for all new housing schemes in Solent catchment area.
- In addition Phosphate credits would have to be secured for all new schemes in the Itchen Valley catchment area (which includes Winchester City area).
- Nitrate credits can be purchased from the market however phosphate credits are very limited (or unavailable).
- Current legislation and expected changes.

#### Affected Areas



European protected sites requiring nutrient neutrality strategic solutions Component SSSIs of

River Itchen SAC





NATURAI

Produced by Defra Spatial Data Science @ Defra 2021, reproduced with the permission of Natural England, http://www.naturalengland.org.uk/copyright. © Crown Copyright and database rights 2021. Ordnance Survey licence number 100022021.



#### European protected sites requiring nutrient neutrality strategic solutions Component SSIs of Solent: Includes Chichester and Langstone Harbours SPA/Ramsar, Solent and Southampton Water SPA/Ramsar, Solent Maritime SAC, Portsmouth Harbour SPA/Ramsar

Local Authorities SSSI subject to nutrient neutrality strategy Nutrient neutrality SSSI catchment National Parks

Produced by Defra Spatial Data Science © Defra 2021, reproduced with the permission of Natural England, http://www.naturalengland.org.uk/copyright. © Crown Copyright and database rights 2021. Ordnance Survey licence number 100022021.



#### Credits required in short term

| scheme              | units | Nitrates (kg) | Phosphate (kg) |
|---------------------|-------|---------------|----------------|
| Dyson drive         | 8