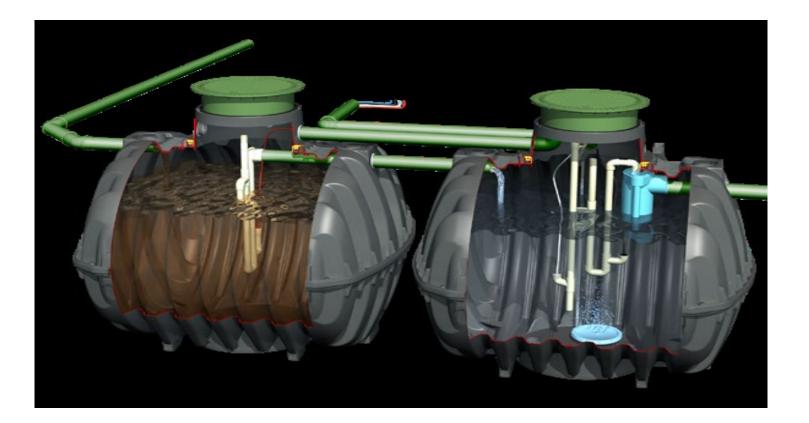

| 3kg                                                                  |
| Total                 | 148   | 444kg                                                              | 7kg                                                                  |

## WCC owned Sewage Treatment Works (STW)

- One way to generate nutrient credits is to upgrade / improve existing STW
- WCC own approximately 50 STW's across the district serving both small and large groups of housing
- Of these 17 are in the Itchen Valley catchment area and have the potential to generate both nitrate and phosphate credits
- Works would include, replacement of septic tanks with small package plant or addition of filter beds and additional treatment equipment

# How a Septic Tank works



#### Replacement Package Plant



#### Initial investigations into 2 schemes

- Looked at 2 sites in detail
- Nutrient figures have been agreed by NE Discretionary Advisory Service (DAS)

|                  | Nitrates (KgTN) | Phosphates (KgTP) |
|------------------|-----------------|-------------------|
| Northington      | 63.03           | 5.37              |
| Goodens          | 90.82           | 10.51             |
| Total both sites | 153.85          | 15.88             |

|                                      | Northington | Goodens    | total       |
|--------------------------------------|-------------|------------|-------------|
| Total plant, labour and materials    | £67,744.70  | £29,891.00 | £97,637.70  |
| Total Scheme cost (with contingency) | £81,293.64  | £35,869.20 | £117,162.84 |
|